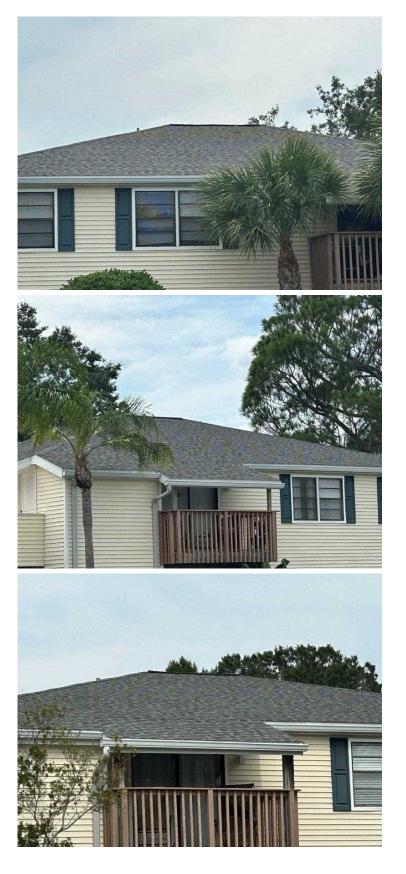

# RECAPITULATION OF MITIGATION FEATURES For 121 Lobiolly Ct, Units A-H

| 1. | Building Code:<br>Comments:             | Unknown or does not meet the requirements of Answer A or B<br>The year of construction was verified as 1987 per Pinellas County<br>Property Appraiser.                                                                                                               |
|----|-----------------------------------------|----------------------------------------------------------------------------------------------------------------------------------------------------------------------------------------------------------------------------------------------------------------------|
| 2. | Roof Covering:<br>Comments:             | <b>FBC Equivalent</b><br>The roof covering was replaced in 2019. The roof permits were confirmed<br>and the permit numbers are 201901127 and 201901128. This roof was<br>verified as meeting the building code requirements outlined on the<br>mitigation affidavit. |
| 3. | Roof Deck Attachment:<br>Comments:      | <b>Level C</b><br>Inspection verified 7/16" OSB roof deck attached with 8d nails at a<br>minimum 6" on the edge & 6" in the field.                                                                                                                                   |
| 4. | Roof to Wall<br>Attachment:             | Clips                                                                                                                                                                                                                                                                |
|    | Comments:                               | Inspection verified hurricane clips fastened with a minimum of three nails.                                                                                                                                                                                          |
| 5. | Roof Geometry:<br>Comments:             | Hip Roof<br>Inspection verified a hip roof shape.                                                                                                                                                                                                                    |
| 6. | <b>SWR:</b><br>Comments:                | <b>No</b><br>At the time of inspection, no SWR was verified.                                                                                                                                                                                                         |
| 7. | <b>Opening Protection:</b><br>Comments: | None or Some Glazed Openings<br>Inspection verified no opening protection.                                                                                                                                                                                           |