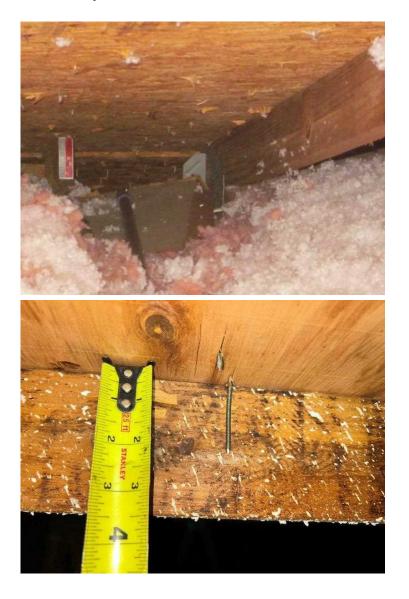

# RECAPITULATION OF MITIGATION FEATURES For 121 Lobiolly Ct, Units A-H

| 1. | Building Code:<br>Comments:             | Unknown or does not meet the requirements of Answer A or B<br>The year of construction was verified as 1987 per Pinellas County<br>Property Appraiser.                                                                                                               |
|----|-----------------------------------------|----------------------------------------------------------------------------------------------------------------------------------------------------------------------------------------------------------------------------------------------------------------------|
| 2. | Roof Covering:<br>Comments:             | <b>FBC Equivalent</b><br>The roof covering was replaced in 2019. The roof permits were confirmed<br>and the permit numbers are 201901127 and 201901128. This roof was<br>verified as meeting the building code requirements outlined on the<br>mitigation affidavit. |
| 3. | Roof Deck Attachment:<br>Comments:      | <b>Level C</b><br>Inspection verified 7/16" OSB roof deck attached with 8d nails at a<br>minimum 6" on the edge & 6" in the field.                                                                                                                                   |
| 4. | Roof to Wall<br>Attachment:             | Clips                                                                                                                                                                                                                                                                |
|    | Comments:                               | Inspection verified hurricane clips fastened with a minimum of three nails.                                                                                                                                                                                          |
| 5. | Roof Geometry:<br>Comments:             | Hip Roof<br>Inspection verified a hip roof shape.                                                                                                                                                                                                                    |
| 6. | <b>SWR:</b><br>Comments:                | <b>No</b><br>At the time of inspection, no SWR was verified.                                                                                                                                                                                                         |
| 7. | <b>Opening Protection:</b><br>Comments: | None or Some Glazed Openings<br>Inspection verified no opening protection.                                                                                                                                                                                           |