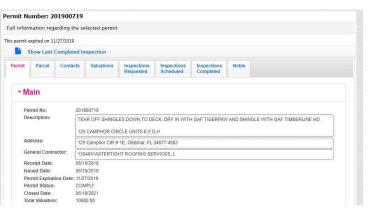

# RECAPITULATION OF MITIGATION FEATURES For 121 Lobiolly Ct, Units A-H

| 1. | Building Code:<br>Comments:             | Unknown or does not meet the requirements of Answer A or B<br>The year of construction was verified as 1987 per Pinellas County<br>Property Appraiser.                                                                                                               |
|----|-----------------------------------------|----------------------------------------------------------------------------------------------------------------------------------------------------------------------------------------------------------------------------------------------------------------------|
| 2. | Roof Covering:<br>Comments:             | <b>FBC Equivalent</b><br>The roof covering was replaced in 2019. The roof permits were confirmed<br>and the permit numbers are 201901127 and 201901128. This roof was<br>verified as meeting the building code requirements outlined on the<br>mitigation affidavit. |
| 3. | Roof Deck Attachment:<br>Comments:      | <b>Level C</b><br>Inspection verified 7/16" OSB roof deck attached with 8d nails at a<br>minimum 6" on the edge & 6" in the field.                                                                                                                                   |
| 4. | Roof to Wall<br>Attachment:             | Clips                                                                                                                                                                                                                                                                |
|    | Comments:                               | Inspection verified hurricane clips fastened with a minimum of three nails.                                                                                                                                                                                          |
| 5. | Roof Geometry:<br>Comments:             | Hip Roof<br>Inspection verified a hip roof shape.                                                                                                                                                                                                                    |
| 6. | <b>SWR:</b><br>Comments:                | <b>No</b><br>At the time of inspection, no SWR was verified.                                                                                                                                                                                                         |
| 7. | <b>Opening Protection:</b><br>Comments: | None or Some Glazed Openings<br>Inspection verified no opening protection.                                                                                                                                                                                           |