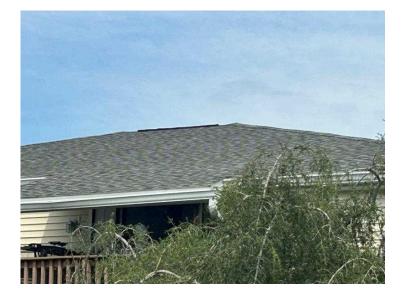

# RECAPITULATION OF MITIGATION FEATURES For 121 Lobiolly Ct, Units A-H

| 1. | Building Code:<br>Comments:             | Unknown or does not meet the requirements of Answer A or B<br>The year of construction was verified as 1987 per Pinellas County<br>Property Appraiser.                                                                                                               |
|----|-----------------------------------------|----------------------------------------------------------------------------------------------------------------------------------------------------------------------------------------------------------------------------------------------------------------------|
| 2. | Roof Covering:<br>Comments:             | <b>FBC Equivalent</b><br>The roof covering was replaced in 2019. The roof permits were confirmed<br>and the permit numbers are 201901127 and 201901128. This roof was<br>verified as meeting the building code requirements outlined on the<br>mitigation affidavit. |
| 3. | Roof Deck Attachment:<br>Comments:      | <b>Level C</b><br>Inspection verified 7/16" OSB roof deck attached with 8d nails at a<br>minimum 6" on the edge & 6" in the field.                                                                                                                                   |
| 4. | Roof to Wall<br>Attachment:             | Clips                                                                                                                                                                                                                                                                |
|    | Comments:                               | Inspection verified hurricane clips fastened with a minimum of three nails.                                                                                                                                                                                          |
| 5. | Roof Geometry:<br>Comments:             | Hip Roof<br>Inspection verified a hip roof shape.                                                                                                                                                                                                                    |
| 6. | <b>SWR:</b><br>Comments:                | <b>No</b><br>At the time of inspection, no SWR was verified.                                                                                                                                                                                                         |
| 7. | <b>Opening Protection:</b><br>Comments: | None or Some Glazed Openings<br>Inspection verified no opening protection.                                                                                                                                                                                           |

## SUPPORTING DOCUMENTION OF WINDSTORM MITIGATION FEATURES LOCATED AT: 121 Loblolly Ct, Units A-H

**Exterior Elevation** 

**Exterior Elevation** 

Exterior Elevation