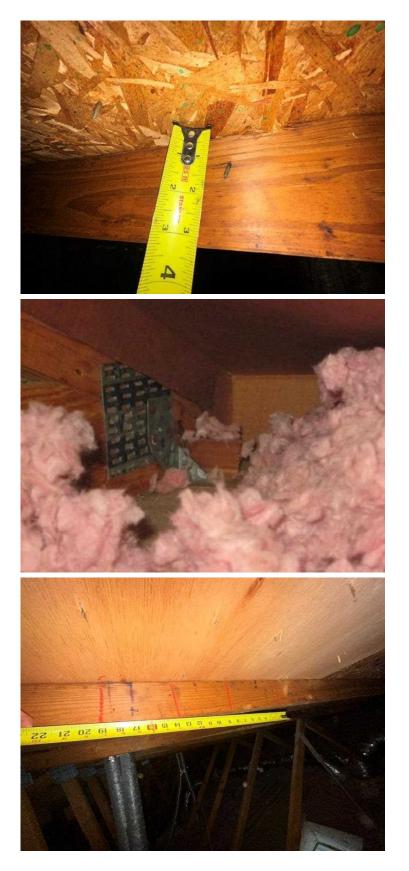

# RECAPITULATION OF MITIGATION FEATURES For 121 Lobiolly Ct, Units A-H

| 1. | Building Code:<br>Comments:             | Unknown or does not meet the requirements of Answer A or B<br>The year of construction was verified as 1987 per Pinellas County<br>Property Appraiser.                                                                                                               |
|----|-----------------------------------------|----------------------------------------------------------------------------------------------------------------------------------------------------------------------------------------------------------------------------------------------------------------------|
| 2. | Roof Covering:<br>Comments:             | <b>FBC Equivalent</b><br>The roof covering was replaced in 2019. The roof permits were confirmed<br>and the permit numbers are 201901127 and 201901128. This roof was<br>verified as meeting the building code requirements outlined on the<br>mitigation affidavit. |
| 3. | Roof Deck Attachment:<br>Comments:      | <b>Level C</b><br>Inspection verified 7/16" OSB roof deck attached with 8d nails at a<br>minimum 6" on the edge & 6" in the field.                                                                                                                                   |
| 4. | Roof to Wall<br>Attachment:             | Clips                                                                                                                                                                                                                                                                |
|    | Comments:                               | Inspection verified hurricane clips fastened with a minimum of three nails.                                                                                                                                                                                          |
| 5. | Roof Geometry:<br>Comments:             | Hip Roof<br>Inspection verified a hip roof shape.                                                                                                                                                                                                                    |
| 6. | <b>SWR:</b><br>Comments:                | <b>No</b><br>At the time of inspection, no SWR was verified.                                                                                                                                                                                                         |
| 7. | <b>Opening Protection:</b><br>Comments: | None or Some Glazed Openings<br>Inspection verified no opening protection.                                                                                                                                                                                           |