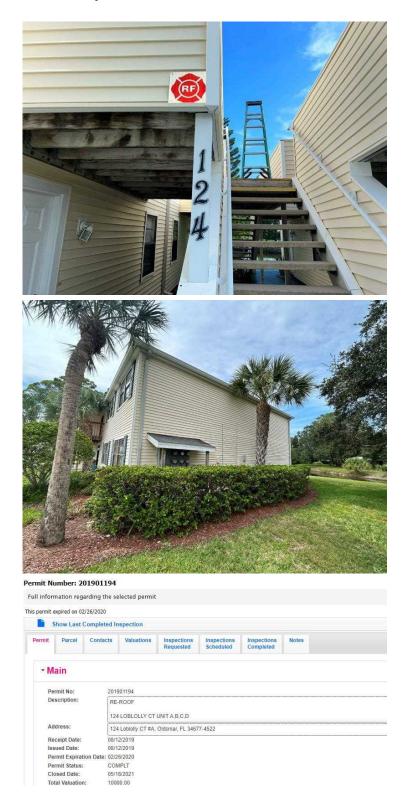

# RECAPITULATION OF MITIGATION FEATURES For 121 Lobiolly Ct, Units A-H

| 1. | Building Code:<br>Comments:             | Unknown or does not meet the requirements of Answer A or B<br>The year of construction was verified as 1987 per Pinellas County<br>Property Appraiser.                                                                                                               |
|----|-----------------------------------------|----------------------------------------------------------------------------------------------------------------------------------------------------------------------------------------------------------------------------------------------------------------------|
| 2. | Roof Covering:<br>Comments:             | <b>FBC Equivalent</b><br>The roof covering was replaced in 2019. The roof permits were confirmed<br>and the permit numbers are 201901127 and 201901128. This roof was<br>verified as meeting the building code requirements outlined on the<br>mitigation affidavit. |
| 3. | Roof Deck Attachment:<br>Comments:      | <b>Level C</b><br>Inspection verified 7/16" OSB roof deck attached with 8d nails at a<br>minimum 6" on the edge & 6" in the field.                                                                                                                                   |
| 4. | Roof to Wall<br>Attachment:             | Clips                                                                                                                                                                                                                                                                |
|    | Comments:                               | Inspection verified hurricane clips fastened with a minimum of three nails.                                                                                                                                                                                          |
| 5. | Roof Geometry:<br>Comments:             | Hip Roof<br>Inspection verified a hip roof shape.                                                                                                                                                                                                                    |
| 6. | <b>SWR:</b><br>Comments:                | <b>No</b><br>At the time of inspection, no SWR was verified.                                                                                                                                                                                                         |
| 7. | <b>Opening Protection:</b><br>Comments: | None or Some Glazed Openings<br>Inspection verified no opening protection.                                                                                                                                                                                           |