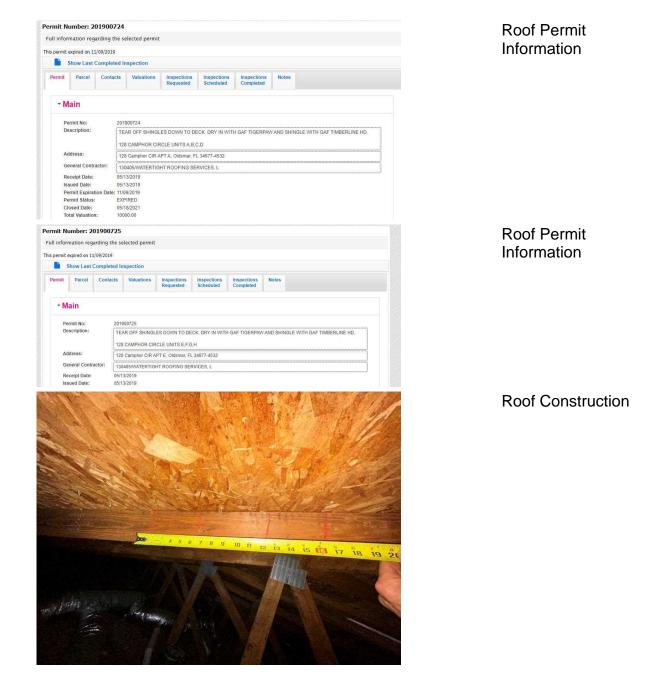

# RECAPITULATION OF MITIGATION FEATURES For 121 Lobiolly Ct, Units A-H

| 1. | Building Code:<br>Comments:             | Unknown or does not meet the requirements of Answer A or B<br>The year of construction was verified as 1987 per Pinellas County<br>Property Appraiser.                                                                                                               |
|----|-----------------------------------------|----------------------------------------------------------------------------------------------------------------------------------------------------------------------------------------------------------------------------------------------------------------------|
| 2. | Roof Covering:<br>Comments:             | <b>FBC Equivalent</b><br>The roof covering was replaced in 2019. The roof permits were confirmed<br>and the permit numbers are 201901127 and 201901128. This roof was<br>verified as meeting the building code requirements outlined on the<br>mitigation affidavit. |
| 3. | Roof Deck Attachment:<br>Comments:      | <b>Level C</b><br>Inspection verified 7/16" OSB roof deck attached with 8d nails at a<br>minimum 6" on the edge & 6" in the field.                                                                                                                                   |
| 4. | Roof to Wall<br>Attachment:             | Clips                                                                                                                                                                                                                                                                |
|    | Comments:                               | Inspection verified hurricane clips fastened with a minimum of three nails.                                                                                                                                                                                          |
| 5. | Roof Geometry:<br>Comments:             | Hip Roof<br>Inspection verified a hip roof shape.                                                                                                                                                                                                                    |
| 6. | <b>SWR:</b><br>Comments:                | <b>No</b><br>At the time of inspection, no SWR was verified.                                                                                                                                                                                                         |
| 7. | <b>Opening Protection:</b><br>Comments: | None or Some Glazed Openings<br>Inspection verified no opening protection.                                                                                                                                                                                           |