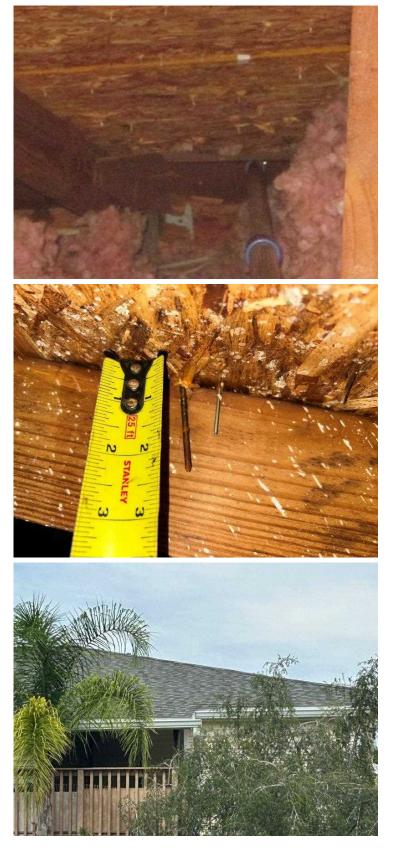

# RECAPITULATION OF MITIGATION FEATURES For 121 Lobiolly Ct, Units A-H

| 1. | Building Code:<br>Comments:             | Unknown or does not meet the requirements of Answer A or B<br>The year of construction was verified as 1987 per Pinellas County<br>Property Appraiser.                                                                                                               |
|----|-----------------------------------------|----------------------------------------------------------------------------------------------------------------------------------------------------------------------------------------------------------------------------------------------------------------------|
| 2. | Roof Covering:<br>Comments:             | <b>FBC Equivalent</b><br>The roof covering was replaced in 2019. The roof permits were confirmed<br>and the permit numbers are 201901127 and 201901128. This roof was<br>verified as meeting the building code requirements outlined on the<br>mitigation affidavit. |
| 3. | Roof Deck Attachment:<br>Comments:      | <b>Level C</b><br>Inspection verified 7/16" OSB roof deck attached with 8d nails at a<br>minimum 6" on the edge & 6" in the field.                                                                                                                                   |
| 4. | Roof to Wall<br>Attachment:             | Clips                                                                                                                                                                                                                                                                |
|    | Comments:                               | Inspection verified hurricane clips fastened with a minimum of three nails.                                                                                                                                                                                          |
| 5. | Roof Geometry:<br>Comments:             | Hip Roof<br>Inspection verified a hip roof shape.                                                                                                                                                                                                                    |
| 6. | <b>SWR:</b><br>Comments:                | <b>No</b><br>At the time of inspection, no SWR was verified.                                                                                                                                                                                                         |
| 7. | <b>Opening Protection:</b><br>Comments: | None or Some Glazed Openings<br>Inspection verified no opening protection.                                                                                                                                                                                           |