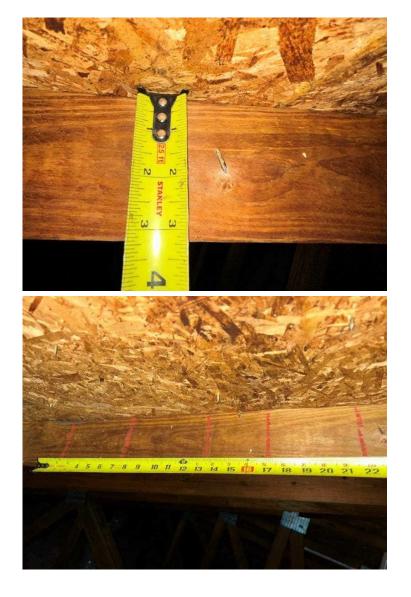

# RECAPITULATION OF MITIGATION FEATURES For 121 Lobiolly Ct, Units A-H

| 1. | Building Code:<br>Comments:             | Unknown or does not meet the requirements of Answer A or B<br>The year of construction was verified as 1987 per Pinellas County<br>Property Appraiser.                                                                                                               |
|----|-----------------------------------------|----------------------------------------------------------------------------------------------------------------------------------------------------------------------------------------------------------------------------------------------------------------------|
| 2. | Roof Covering:<br>Comments:             | <b>FBC Equivalent</b><br>The roof covering was replaced in 2019. The roof permits were confirmed<br>and the permit numbers are 201901127 and 201901128. This roof was<br>verified as meeting the building code requirements outlined on the<br>mitigation affidavit. |
| 3. | Roof Deck Attachment:<br>Comments:      | <b>Level C</b><br>Inspection verified 7/16" OSB roof deck attached with 8d nails at a<br>minimum 6" on the edge & 6" in the field.                                                                                                                                   |
| 4. | Roof to Wall<br>Attachment:             | Clips                                                                                                                                                                                                                                                                |
|    | Comments:                               | Inspection verified hurricane clips fastened with a minimum of three nails.                                                                                                                                                                                          |
| 5. | Roof Geometry:<br>Comments:             | Hip Roof<br>Inspection verified a hip roof shape.                                                                                                                                                                                                                    |
| 6. | <b>SWR:</b><br>Comments:                | <b>No</b><br>At the time of inspection, no SWR was verified.                                                                                                                                                                                                         |
| 7. | <b>Opening Protection:</b><br>Comments: | None or Some Glazed Openings<br>Inspection verified no opening protection.                                                                                                                                                                                           |