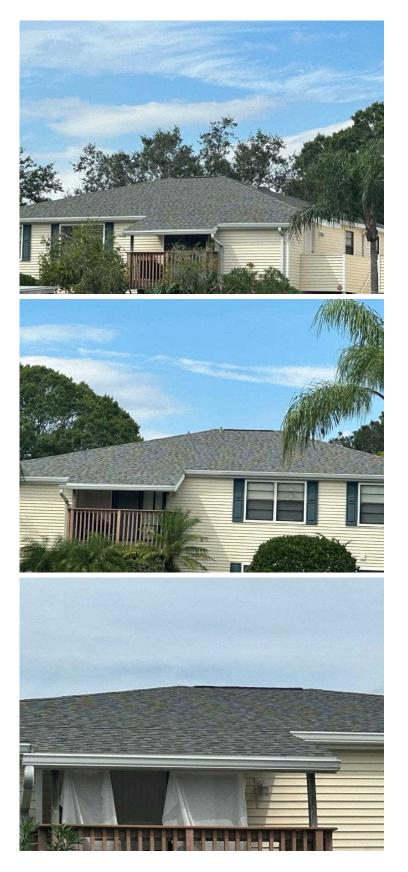

# RECAPITULATION OF MITIGATION FEATURES For 121 Lobiolly Ct, Units A-H

| 1. | Building Code:<br>Comments:             | Unknown or does not meet the requirements of Answer A or B<br>The year of construction was verified as 1987 per Pinellas County<br>Property Appraiser.                                                                                                               |
|----|-----------------------------------------|----------------------------------------------------------------------------------------------------------------------------------------------------------------------------------------------------------------------------------------------------------------------|
| 2. | Roof Covering:<br>Comments:             | <b>FBC Equivalent</b><br>The roof covering was replaced in 2019. The roof permits were confirmed<br>and the permit numbers are 201901127 and 201901128. This roof was<br>verified as meeting the building code requirements outlined on the<br>mitigation affidavit. |
| 3. | Roof Deck Attachment:<br>Comments:      | <b>Level C</b><br>Inspection verified 7/16" OSB roof deck attached with 8d nails at a<br>minimum 6" on the edge & 6" in the field.                                                                                                                                   |
| 4. | Roof to Wall<br>Attachment:             | Clips                                                                                                                                                                                                                                                                |
|    | Comments:                               | Inspection verified hurricane clips fastened with a minimum of three nails.                                                                                                                                                                                          |
| 5. | Roof Geometry:<br>Comments:             | Hip Roof<br>Inspection verified a hip roof shape.                                                                                                                                                                                                                    |
| 6. | <b>SWR:</b><br>Comments:                | <b>No</b><br>At the time of inspection, no SWR was verified.                                                                                                                                                                                                         |
| 7. | <b>Opening Protection:</b><br>Comments: | None or Some Glazed Openings<br>Inspection verified no opening protection.                                                                                                                                                                                           |

## Address Verification

**Exterior Elevation** 

**Exterior Elevation** 