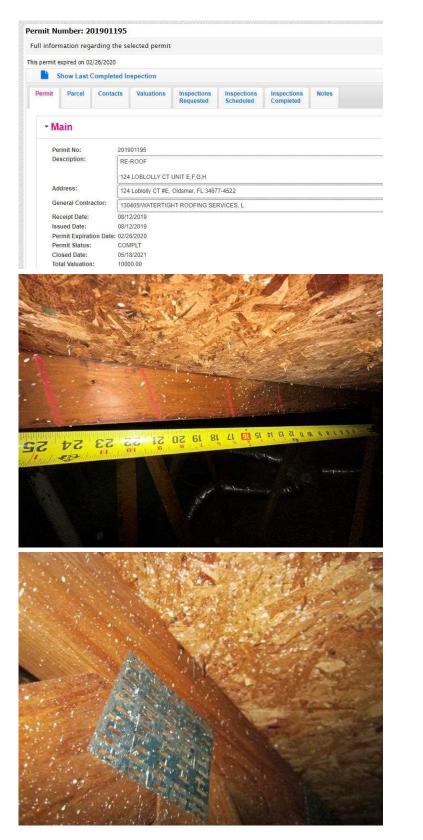

# RECAPITULATION OF MITIGATION FEATURES For 121 Lobiolly Ct, Units A-H

| 1. | Building Code:<br>Comments:             | Unknown or does not meet the requirements of Answer A or B<br>The year of construction was verified as 1987 per Pinellas County<br>Property Appraiser.                                                                                                               |
|----|-----------------------------------------|----------------------------------------------------------------------------------------------------------------------------------------------------------------------------------------------------------------------------------------------------------------------|
| 2. | Roof Covering:<br>Comments:             | <b>FBC Equivalent</b><br>The roof covering was replaced in 2019. The roof permits were confirmed<br>and the permit numbers are 201901127 and 201901128. This roof was<br>verified as meeting the building code requirements outlined on the<br>mitigation affidavit. |
| 3. | Roof Deck Attachment:<br>Comments:      | <b>Level C</b><br>Inspection verified 7/16" OSB roof deck attached with 8d nails at a<br>minimum 6" on the edge & 6" in the field.                                                                                                                                   |
| 4. | Roof to Wall<br>Attachment:             | Clips                                                                                                                                                                                                                                                                |
|    | Comments:                               | Inspection verified hurricane clips fastened with a minimum of three nails.                                                                                                                                                                                          |
| 5. | Roof Geometry:<br>Comments:             | Hip Roof<br>Inspection verified a hip roof shape.                                                                                                                                                                                                                    |
| 6. | <b>SWR:</b><br>Comments:                | <b>No</b><br>At the time of inspection, no SWR was verified.                                                                                                                                                                                                         |
| 7. | <b>Opening Protection:</b><br>Comments: | None or Some Glazed Openings<br>Inspection verified no opening protection.                                                                                                                                                                                           |