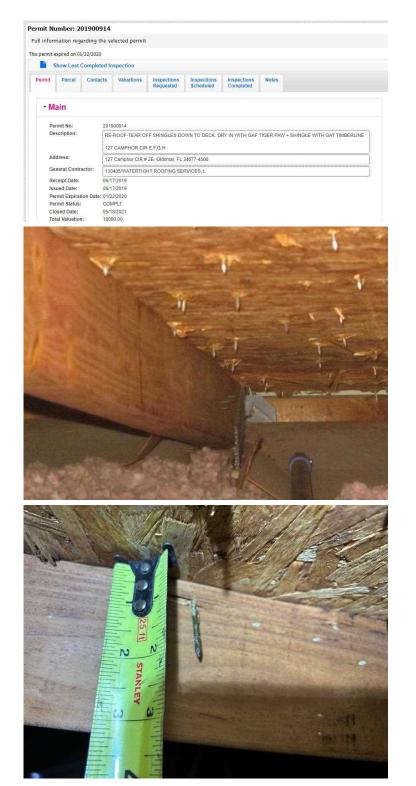

# RECAPITULATION OF MITIGATION FEATURES For 121 Lobiolly Ct, Units A-H

| 1. | Building Code:<br>Comments:             | Unknown or does not meet the requirements of Answer A or B<br>The year of construction was verified as 1987 per Pinellas County<br>Property Appraiser.                                                                                                               |
|----|-----------------------------------------|----------------------------------------------------------------------------------------------------------------------------------------------------------------------------------------------------------------------------------------------------------------------|
| 2. | Roof Covering:<br>Comments:             | <b>FBC Equivalent</b><br>The roof covering was replaced in 2019. The roof permits were confirmed<br>and the permit numbers are 201901127 and 201901128. This roof was<br>verified as meeting the building code requirements outlined on the<br>mitigation affidavit. |
| 3. | Roof Deck Attachment:<br>Comments:      | <b>Level C</b><br>Inspection verified 7/16" OSB roof deck attached with 8d nails at a<br>minimum 6" on the edge & 6" in the field.                                                                                                                                   |
| 4. | Roof to Wall<br>Attachment:             | Clips                                                                                                                                                                                                                                                                |
|    | Comments:                               | Inspection verified hurricane clips fastened with a minimum of three nails.                                                                                                                                                                                          |
| 5. | Roof Geometry:<br>Comments:             | Hip Roof<br>Inspection verified a hip roof shape.                                                                                                                                                                                                                    |
| 6. | <b>SWR:</b><br>Comments:                | <b>No</b><br>At the time of inspection, no SWR was verified.                                                                                                                                                                                                         |
| 7. | <b>Opening Protection:</b><br>Comments: | None or Some Glazed Openings<br>Inspection verified no opening protection.                                                                                                                                                                                           |