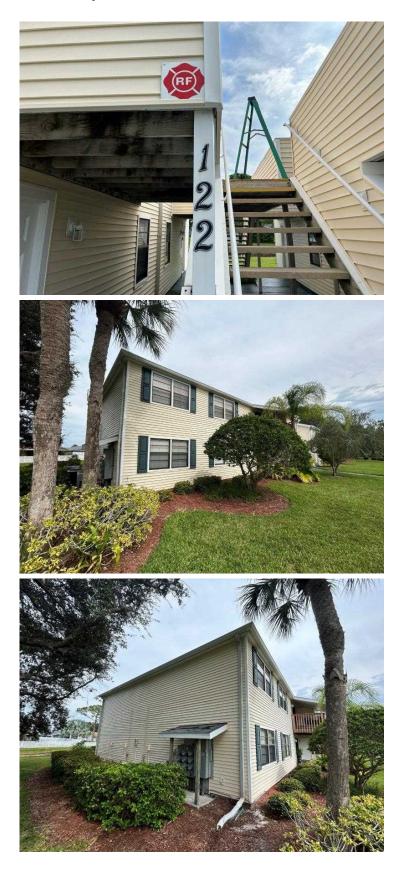

|  |  |  |  |
|    | Comments:                               | At the time of inspection, no SWR was verified.                                                                                                                                                                                                                      |  |  |  |  |
| 7. | <b>Opening Protection:</b><br>Comments: | None or Some Glazed Openings<br>Inspection verified no opening protection.                                                                                                                                                                                           |  |  |  |  |

### SUPPORTING DOCUMENTION OF WINDSTORM MITIGATION FEATURES LOCATED AT: 122 Lobioly Ct, Units A-H

Address Verification



Exterior Elevation

Exterior Elevation

## SUPPORTING DOCUMENTION OF WINDSTORM MITIGATION FEATURES LOCATED AT: 122 Loblolly Ct, Units A-H



# **Exterior Elevation**

**Exterior Elevation** 

Exterior Elevation

## SUPPORTING DOCUMENTION OF WINDSTORM MITIGATION FEATURES LOCATED AT: 122 Lobioly Ct, Units A-H

| 1                 | stand and the same                         | the selected permit      |                          |                          |                          |              |