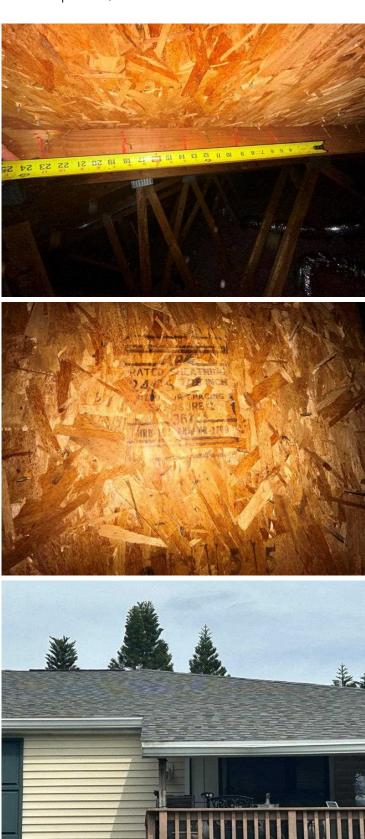

# RECAPITULATION OF MITIGATION FEATURES For 121 Lobiolly Ct, Units A-H

| 1. | Building Code:<br>Comments:             | Unknown or does not meet the requirements of Answer A or B<br>The year of construction was verified as 1987 per Pinellas County<br>Property Appraiser.                                                                                                               |
|----|-----------------------------------------|----------------------------------------------------------------------------------------------------------------------------------------------------------------------------------------------------------------------------------------------------------------------|
| 2. | Roof Covering:<br>Comments:             | <b>FBC Equivalent</b><br>The roof covering was replaced in 2019. The roof permits were confirmed<br>and the permit numbers are 201901127 and 201901128. This roof was<br>verified as meeting the building code requirements outlined on the<br>mitigation affidavit. |
| 3. | Roof Deck Attachment:<br>Comments:      | <b>Level C</b><br>Inspection verified 7/16" OSB roof deck attached with 8d nails at a<br>minimum 6" on the edge & 6" in the field.                                                                                                                                   |
| 4. | Roof to Wall<br>Attachment:             | Clips                                                                                                                                                                                                                                                                |
|    | Comments:                               | Inspection verified hurricane clips fastened with a minimum of three nails.                                                                                                                                                                                          |
| 5. | Roof Geometry:<br>Comments:             | Hip Roof<br>Inspection verified a hip roof shape.                                                                                                                                                                                                                    |
| 6. | <b>SWR:</b><br>Comments:                | <b>No</b><br>At the time of inspection, no SWR was verified.                                                                                                                                                                                                         |
| 7. | <b>Opening Protection:</b><br>Comments: | None or Some Glazed Openings<br>Inspection verified no opening protection.                                                                                                                                                                                           |