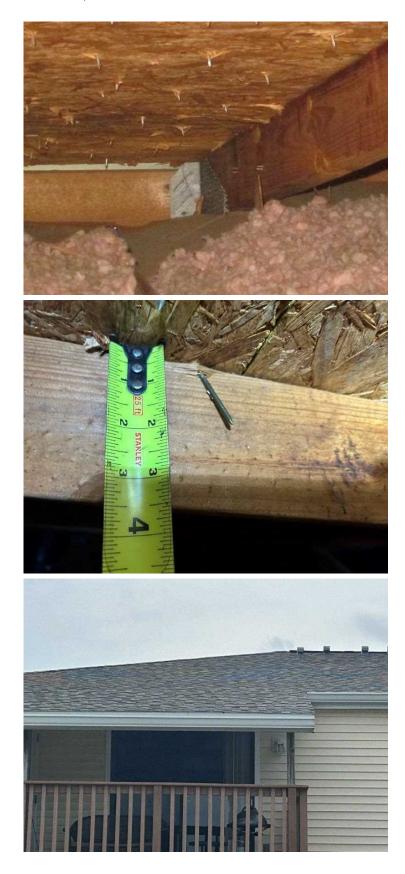

# RECAPITULATION OF MITIGATION FEATURES For 121 Lobiolly Ct, Units A-H

| 1. | Building Code:<br>Comments:             | Unknown or does not meet the requirements of Answer A or B<br>The year of construction was verified as 1987 per Pinellas County<br>Property Appraiser.                                                                                                               |
|----|-----------------------------------------|----------------------------------------------------------------------------------------------------------------------------------------------------------------------------------------------------------------------------------------------------------------------|
| 2. | Roof Covering:<br>Comments:             | <b>FBC Equivalent</b><br>The roof covering was replaced in 2019. The roof permits were confirmed<br>and the permit numbers are 201901127 and 201901128. This roof was<br>verified as meeting the building code requirements outlined on the<br>mitigation affidavit. |
| 3. | Roof Deck Attachment:<br>Comments:      | <b>Level C</b><br>Inspection verified 7/16" OSB roof deck attached with 8d nails at a<br>minimum 6" on the edge & 6" in the field.                                                                                                                                   |
| 4. | Roof to Wall<br>Attachment:             | Clips                                                                                                                                                                                                                                                                |
|    | Comments:                               | Inspection verified hurricane clips fastened with a minimum of three nails.                                                                                                                                                                                          |
| 5. | Roof Geometry:<br>Comments:             | Hip Roof<br>Inspection verified a hip roof shape.                                                                                                                                                                                                                    |
| 6. | <b>SWR:</b><br>Comments:                | <b>No</b><br>At the time of inspection, no SWR was verified.                                                                                                                                                                                                         |
| 7. | <b>Opening Protection:</b><br>Comments: | None or Some Glazed Openings<br>Inspection verified no opening protection.                                                                                                                                                                                           |