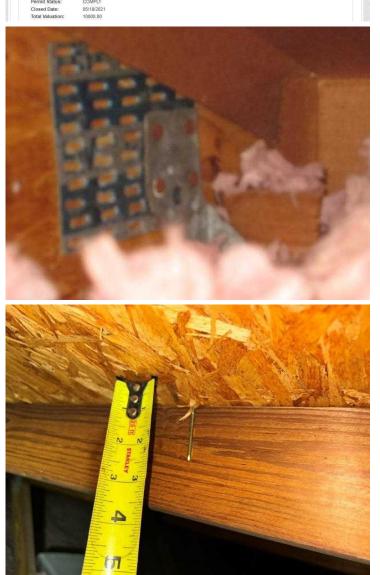

# RECAPITULATION OF MITIGATION FEATURES For 121 Lobiolly Ct, Units A-H

| 1. | Building Code:<br>Comments:             | Unknown or does not meet the requirements of Answer A or B<br>The year of construction was verified as 1987 per Pinellas County<br>Property Appraiser.                                                                                                               |
|----|-----------------------------------------|----------------------------------------------------------------------------------------------------------------------------------------------------------------------------------------------------------------------------------------------------------------------|
| 2. | Roof Covering:<br>Comments:             | <b>FBC Equivalent</b><br>The roof covering was replaced in 2019. The roof permits were confirmed<br>and the permit numbers are 201901127 and 201901128. This roof was<br>verified as meeting the building code requirements outlined on the<br>mitigation affidavit. |
| 3. | Roof Deck Attachment:<br>Comments:      | <b>Level C</b><br>Inspection verified 7/16" OSB roof deck attached with 8d nails at a<br>minimum 6" on the edge & 6" in the field.                                                                                                                                   |
| 4. | Roof to Wall<br>Attachment:             | Clips                                                                                                                                                                                                                                                                |
|    | Comments:                               | Inspection verified hurricane clips fastened with a minimum of three nails.                                                                                                                                                                                          |
| 5. | Roof Geometry:<br>Comments:             | Hip Roof<br>Inspection verified a hip roof shape.                                                                                                                                                                                                                    |
| 6. | <b>SWR:</b><br>Comments:                | <b>No</b><br>At the time of inspection, no SWR was verified.                                                                                                                                                                                                         |
| 7. | <b>Opening Protection:</b><br>Comments: | None or Some Glazed Openings<br>Inspection verified no opening protection.                                                                                                                                                                                           |