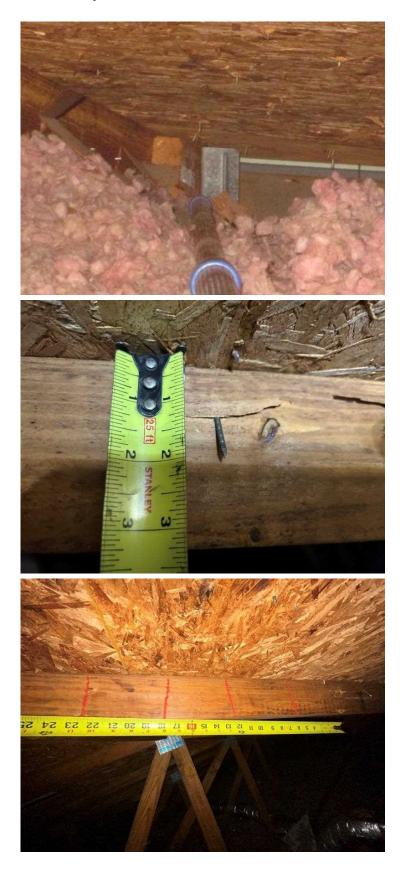

# RECAPITULATION OF MITIGATION FEATURES For 121 Lobiolly Ct, Units A-H

| 1. | Building Code:<br>Comments:             | Unknown or does not meet the requirements of Answer A or B<br>The year of construction was verified as 1987 per Pinellas County<br>Property Appraiser.                                                                                                               |
|----|-----------------------------------------|----------------------------------------------------------------------------------------------------------------------------------------------------------------------------------------------------------------------------------------------------------------------|
| 2. | Roof Covering:<br>Comments:             | <b>FBC Equivalent</b><br>The roof covering was replaced in 2019. The roof permits were confirmed<br>and the permit numbers are 201901127 and 201901128. This roof was<br>verified as meeting the building code requirements outlined on the<br>mitigation affidavit. |
| 3. | Roof Deck Attachment:<br>Comments:      | <b>Level C</b><br>Inspection verified 7/16" OSB roof deck attached with 8d nails at a<br>minimum 6" on the edge & 6" in the field.                                                                                                                                   |
| 4. | Roof to Wall<br>Attachment:             | Clips                                                                                                                                                                                                                                                                |
|    | Comments:                               | Inspection verified hurricane clips fastened with a minimum of three nails.                                                                                                                                                                                          |
| 5. | Roof Geometry:<br>Comments:             | Hip Roof<br>Inspection verified a hip roof shape.                                                                                                                                                                                                                    |
| 6. | <b>SWR:</b><br>Comments:                | <b>No</b><br>At the time of inspection, no SWR was verified.                                                                                                                                                                                                         |
| 7. | <b>Opening Protection:</b><br>Comments: | None or Some Glazed Openings<br>Inspection verified no opening protection.                                                                                                                                                                                           |